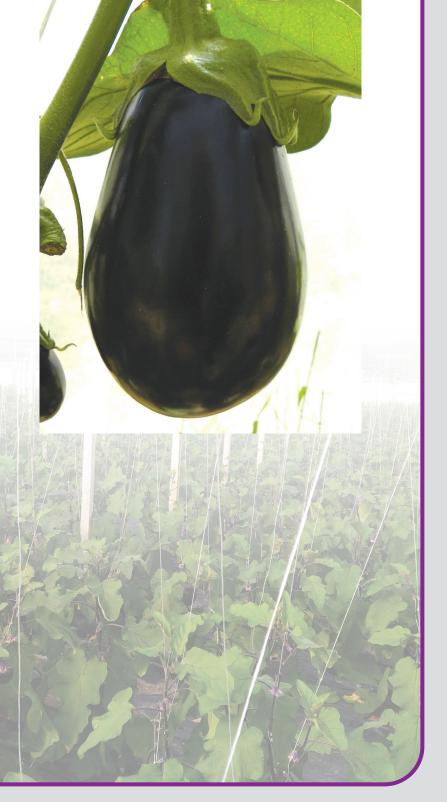

## **ROUND / OVAL EGGPLANT**

## GIOIA F1

- Vigorous plant, with medium-short internodes, medium-early cycle.
- High yield.
- Suitable for cultivation in open field and greenhouse.
- Round-oval fruit, bright, intense and uniform black coloured, with green chalice.
- Fruit average weight of 420-450 gr.
- White and firm flesh with few seeds.