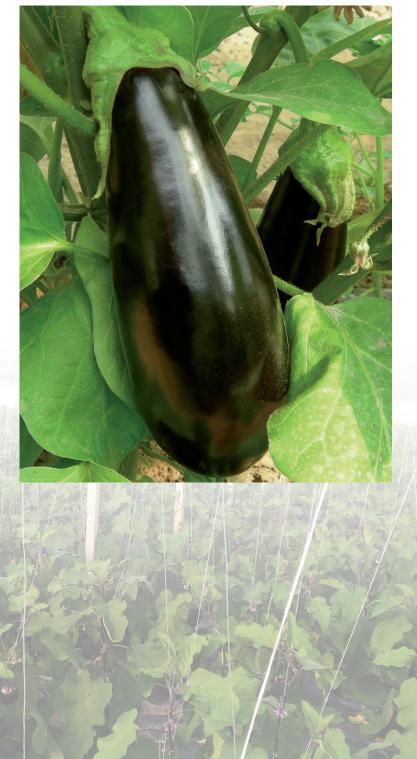

## TETI F1

- Vigorous plant, with internodes of average lenght, medium-late cycle.
- High yield
- Suitable for greenhouse cultivation and open field.
- Clavate-elongated fruit, very bright black coloured and with green chalice without thorns.
- Average weight 300-350 g.
- White flesh with few seeds.